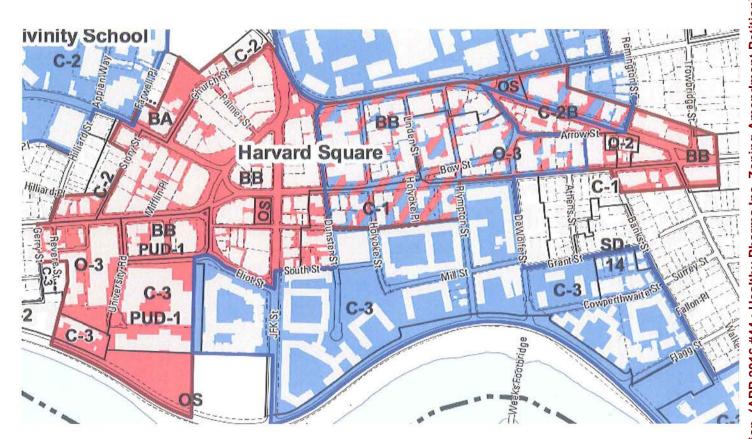

The proposed zoning amendment retains the current boundaries of the Medical Marijuana districts (MMD-1, MMD-2 and MMD-3) and current Planning Board special permit criteria set forth in section 20.700 but adds an additional MMD-4 district, coterminous with the portions of Base Zoning Districts: Business B (BB) and Office-3 (O-3), that are within the Harvard Square Overlay Zoning District. Further the petition proposes additional planning board criteria applicable to the MMD-4 allowing for a retail only Registered Marijuana Dispensary (RMD) facility that is appropriately integrated into Cambridge's diverse and dense retail and commercial corridors.

<u>Medical Marijuana Overlay District 4</u> shall be coterminous with the portions of Base Zoning Districts: Business B (BB) and Office-3 (O-3), that are within the Harvard Square Overlay Zoning District.