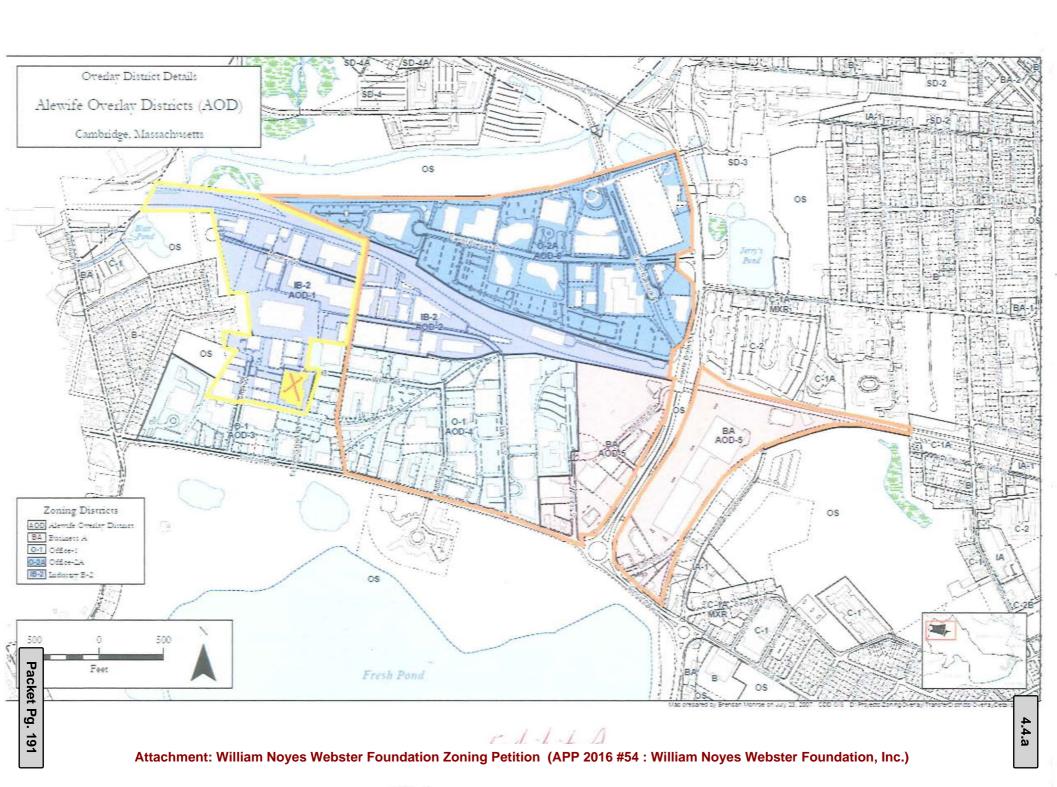

The proposed zoning amendment extends the boundaries of Medical Marijuana Overlay District 1 to include IB-2 AOD 1, Industry, District that is within the Alewife Overlay District. The zoning amendment retains the current boundaries of the Medical Marijuana Districts (MMD-2 and MMD-3) and the current Planing Board Special Permit criteria set firth in Section 20.700.

The William Noyes Webster Foundation, Inc., ("The Foundation") is a licensed Massachusetts Registered Marijuana Dispensary operator has secured an option to lease within the proposed extended of MMD-1 District at 29 Smith Place and has conducted due diligence that the location can satisfy the requirements of the Cambridge Zoning Ordinance and the Commonwealth of Masachusetts regulations as set forth at 105 CMR 725.000, Implications of the Act for the Humanitarian Medical Use of Marijuana. The proposed location includes such other occupants as the Cambridge Police Department and Professional Ambulance.

The proposed zoning amendment extends the boundaries of Medical Marijuana Overlay District 1 to include IB-2 AOD 1, Industry, District that is within the Alewife Overlay District . The zoning amendment retains the current boundaries of the Medical Marijuana Districts (MMD-2 and MMD-3) and the current Planing Board Special Permit criteria set firth in Section 20.700.