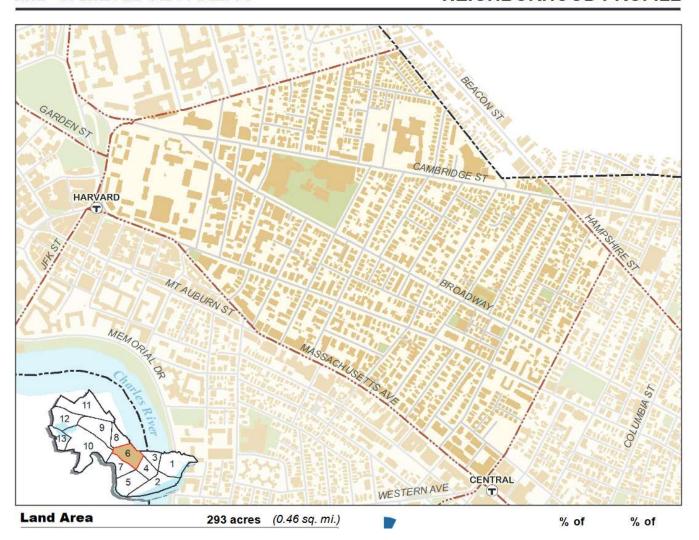

## MID-CAMBRIDGE / AREA 6

## **NEIGHBORHOOD PROFILE**

• As of 2017-2021 there were 6,772 housing units in Mid-Cambridge.

• Over 60 percent were in multi-family structures:

|                  | % of  | % of              |
|------------------|-------|-------------------|
|                  | Units | <b>Properties</b> |
| Single Family    | 4.5%  | 24.7%             |
| 2 to 4 Units     | 32.0% | 61.1%             |
| 5 to 12 Units    | 9.9%  | 6.0%              |
| 13 to 25 Units   | 11.7% | 3.4%              |
| 26 Units or More | 41.9% | 4.8%              |