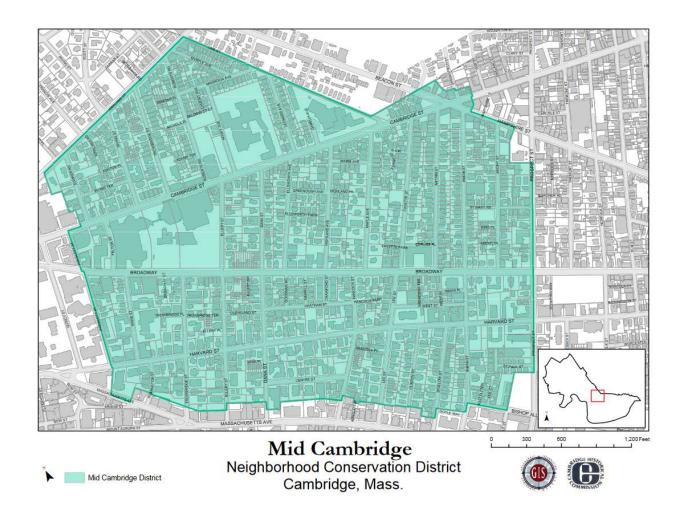

## MID-CAMBRIDGE / AREA 6

## **NEIGHBORHOOD PROFILE**

• As of 2017-2021 there were 6,772 housing units in Mid-Cambridge.

• Over 60 percent were in multi-family structures:

|                  | % of  | % of              |
|------------------|-------|-------------------|
|                  | Units | <b>Properties</b> |
| Single Family    | 4.5%  | 24.7%             |
| 2 to 4 Units     | 32.0% | 61.1%             |
| 5 to 12 Units    | 9.9%  | 6.0%              |
| 13 to 25 Units   | 11.7% | 3.4%              |
| 26 Units or More | 41.9% | 4.8%              |